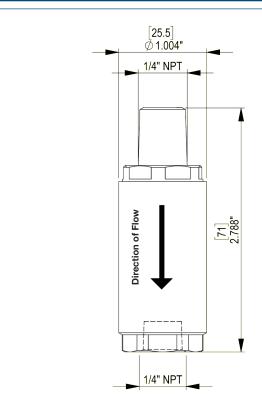

### ★ FEATURES

- The safety device meets the requirements of ISO 5175-1
- Reliable protection against dangerous reverse gas flow and flashbacks
- The flashback arrestor can be mounted in any position / orientation by observing direction of flow

Brass

Elastomer

1/4 NPT Male

1/4 NPT Female

316L Stainless Steel

Non return valve regularly tested for reverse flow

#### MATERIAL

- Body
- Flame arrestor
- Seal
- Inlet Connection
- Outlet Connection