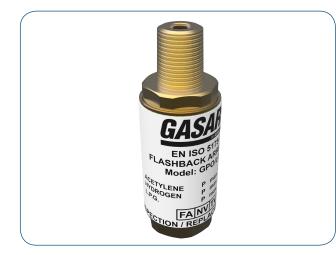

# **GPO Series Flashback Arrestor**

The Tech Master GPO Series flashback arrestor designed and manufactured to fully comply with BS EN ISO 5175-1 provide complete protection for all of your pipeline and high flow oxygen and fuel gas requirements.

#### GPO Series Flashback Arrestors