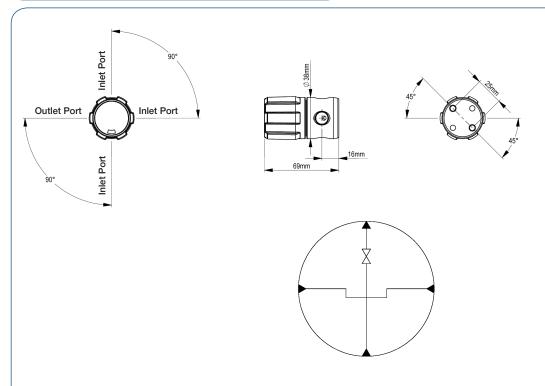

## **FEATURES**

- Four point configuration (3 Inlet & 1 Outlet)
- Precise control of gas flow
- Tested for high pressure Oxygen use
- On / Off display (by green / red visual indicator)
- Rear Mounting for Panels
- 1/4 NPT female ports
- Mounting bracket (optional)

# **OD DRAWINGS**