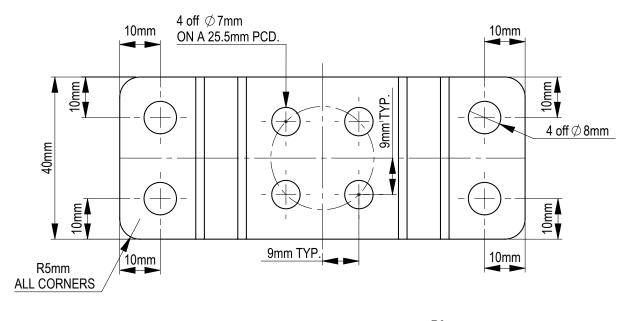

■ GCP37525 | Mounting Bracket (optional accessory, needs to be ordered separately)

#### Isolation Valve - Mounting Bracket (optional accessory, needs to be ordered separately)