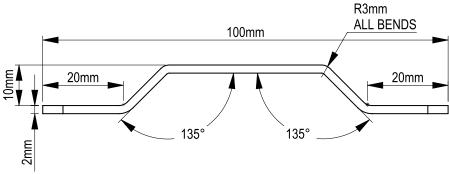

■ GCP37525 | Mounting Bracket (optional accessory, needs to be ordered separately)

#### Isolation Valve - Mounting Bracket (optional accessory, needs to be ordered separately)